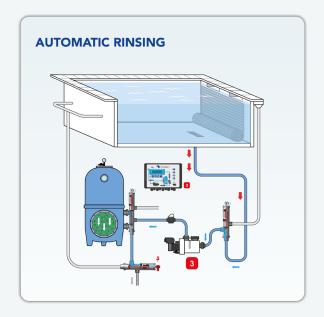

### AUTOMATIC RINSING

Add a **Besgo 3-way valve** to you Besgo backwash valve to benefit from fully automated filter rinsing.