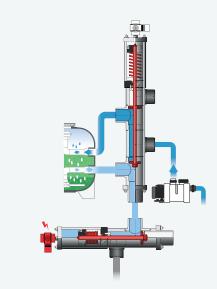

#### Besgo valve material

Body in PVC-U. Inner parts in stainless steel V4A / 316.

Viton® / PTFE seals - ozone resistant.

The seals made with great care guarantee flawless operation of the valve.

Axial seal