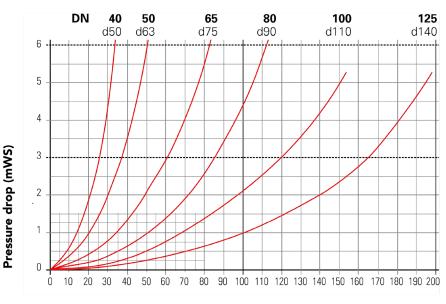

#### **BESGO 3-Way valves pressure drop diagram**

Flowrate (m<sup>3</sup>/h)

Your partner: