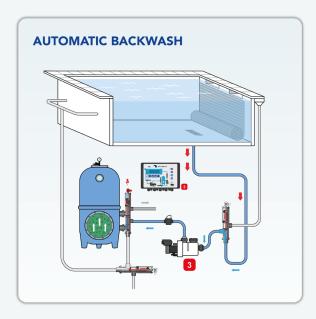

### ENERGY SAVING MODE For overflow pools

With the installation of a **Besgo 3-way valve** and an **AS Control Plus**, water filtration can be switched automatically according to the outside temperature.

In economy mode, suction is done directly from the pool so the water does not overflow. Evaporation and energy losses are this way considerably reduced. With an investment of about 4'000 EUR you can **save 10'000 kWh per season minimum!** For more information, visit <u>www.besgo.ch</u>