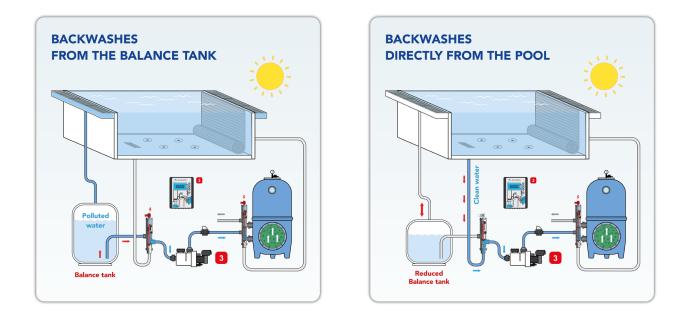

### AUTOMATIC BACKWASHES directly from the pool

With the installation of a **Besgo 3-way valve** your backwashes can be done automatically from your pool's main drain. Why is this a better solution?

Because it is much better to use clean water for your weekly backwash! In a pool system, the most polluted water is located in the balance tank while the cleanest water is located at the bottom of your pool. In addition, you will get more pressure to optimise your backwash efficiency and will be able to make significant money savings by reducing the size of your balance tank!

In skimmer pools and especially in pools with slim skimmers, the water level often drops below the skimmer during the backwash process and the pump can run dry. Using a **Besgo 3-way valve** will solve this problem and ensure you that sufficient pool water is available for backwashing.