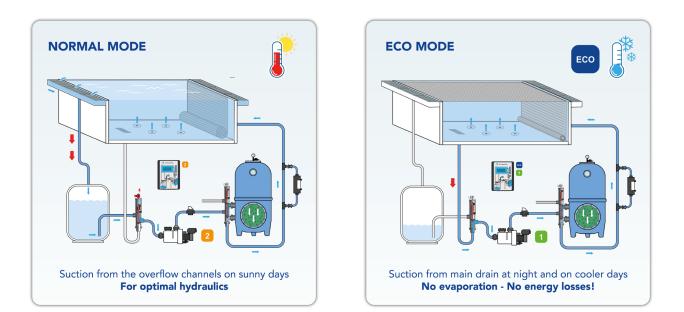

### ENERGY SAVING MODE For overflow pools

With the installation of a **Besgo 3-way valve** and an **AS Control Plus**, water filtration can be switched automatically according to the outside temperature.

In economy mode, suction is done directly from the pool so the water does not overflow. Evaporation and energy losses are this way considerably reduced. With an investment of about 4'000 EUR you can **save 10'000 kWh per season minimum!** For more information, visit <u>www.besgo.ch</u>