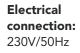

### AUTOMATIC BACKWASHES directly from the pool

With the installation of a **Besgo 3-way valve** your backwashes can be done automatically from your pool's main drain. Why is this a better solution?

Because it is much better to use clean water for your weekly backwash! In a pool system, the most polluted water is located in the balance tank while the cleanest water is located at the bottom of your pool. In addition, you will get more pressure to optimise your backwash efficiency and will be able to make significant money savings by reducing the size of your balance tank!

In skimmer pools and especially in pools with slim skimmers, the water level often drops below the skimmer during the backwash process and the pump can run dry. Using a **Besgo 3-way valve** will solve this problem and ensure you that sufficient pool water is available for backwashing.